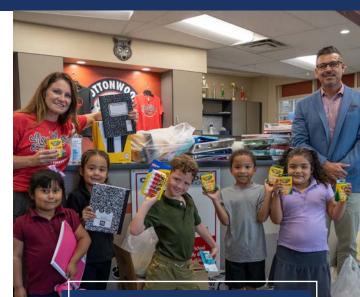

## \$15,250

raised in school supplies for our Arizona teachers!

|   | 6 | a | 9 |
|---|---|---|---|
|   | F | - |   |
| J | _ |   | ) |

Our second annual Teacher Supply Drive was a huge success thanks to your donations. The donated school supplies will support teachers and educators at nine institutions, bringing backpacks, notebooks, and other items to schools in need. Our members' support for the community is inspiring – small donations really do make a big impact! If you're looking for more ways to make a difference, please visit our OneAZ Community Foundation's web page.